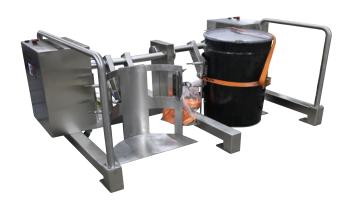

VB mobile drum tipper.

VB double-drum tipper, pneumatically operated. Suitable for 60 and 200 Kg barrels.

EVB mobile drum tipper.