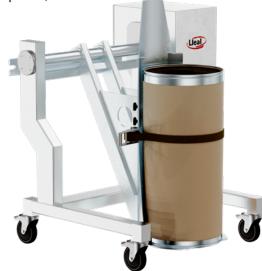

## general features

The VB series drum tippers are designed for the ergonomic lifting and tipping of drums or barrels up to 200 kg, with minimal handling effort by the operators.

We offer two models of drum tippers:

**» VB tippers**: designed exclusively for the tipping and/or transport of drums or barrels.

**EVB tippers:** with a hand-truck-type design that allows for lifting, transporting, and tipping the drum. These dumpers have a lifting column of up to 2,500 mm maximum and their design is similar to that of a pallet truck.

VB mobile drum tipper.

VB double-drum tipper, pneumatically operated. Suitable for 60 and 200 Kg barrels.

EVB mobile drum tipper.