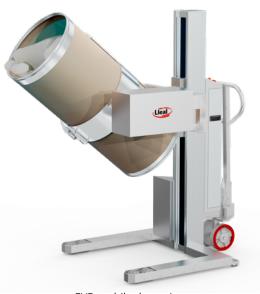

**» VB tippers**: designed exclusively for the tipping and/or transport of drums or barrels.

**EVB tippers:** with a hand-truck-type design that allows for lifting, transporting, and tipping the drum. These dumpers have a lifting column of up to 2,500 mm maximum and their design is similar to that of a pallet truck.

VB mobile drum tipper.

VB double-drum tipper, pneumatically operated. Suitable for 60 and 200 Kg barrels.

EVB mobile drum tipper.