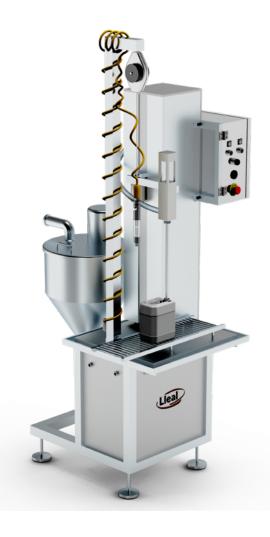

# general features

The STAR dosing machine is the ideal equipment for filling all types of liquids, including those with foaming properties, up to a maximum viscosity of 15,000 cP.

It allows dosing products in a range from 100 cc up to 25 L in jugs, glass bottles, plastic bottles, jars, etc. The filling nozzle is programmed with three positions, one of them in immersion cycle, which makes this equipment suitable for dosing products that tend to generate foam.

### STAR SEMI-AUTOMATIC DOSING MACHINE

- » Two dosing speeds (coarse and fine-tuning).
- » Dosing ranges: from 100 cm<sup>3</sup> to 25 L.
- » Foaming and viscous products up to 15,000 cP.
- » Manually operated pneumatic screw capper for container closure (optional).
- » Immersion nozzle for foaming products.
- » Portable nozzle connection for 10 and 25 L containers on pallets (optional).