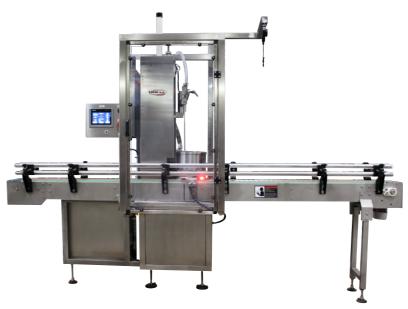

STAR dosing machine equipped with a conveyor belt for the containers and a protective cover for the packaging area made of methacrylate.

# Lieal s.a.

STAR automatic single-nozzle