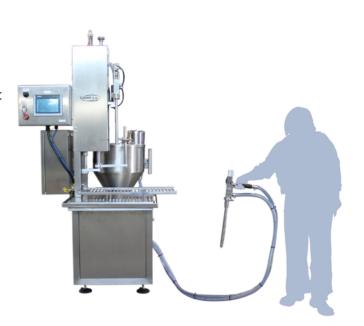

Universal clamp (without changing format).
- » Dosing ranges: from 50 cm<sup>3</sup> up to 5 L.
- » Foaming and viscous products up to 15,000 cP.
- » Approximate speed referred to litre: 1,000 u/h.



STAR dosing machine equipped with a conveyor belt for the containers and a protective cover for the packaging area made of methacrylate.

# Lieal s.a.

STAR automatic single-nozzle

## STAR B-310 AUTOMATIC DOSING MACHINE

- » Two dosing speeds (coarse and fine-tuning).
- » Dosing system: positive pumps and automatic flow compensators.
- » Independent dosage adjustment per nozzle.
- » Universal clamp (without changing format).
- » Dosing ranges: from 250 cm<sup>3</sup> up to 10 L.
- » Foaming and viscous products up to 15,000 cP.
- » Approximate speed: 2,000 u/h.
- » Models up to 8,000 u/h.



Filling by spray gun