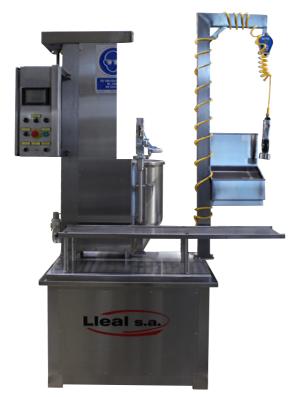

We have equipment with one or two filling stations, as well as equipment with a portable nozzle, suitable for filling containers on pallets. Optionally, they can incorporate a pneumatic screw capper.

STAR semi-automatic packaging machine with touch-screen parameter adjustment

### STAR SEMI-AUTOMATIC DOSING MACHINE

- » Two dosing speeds (coarse and fine-tuning).
- » Dosing ranges: from 100 cm<sup>3</sup> to 25 L.
- » Foaming and viscous products up to 15,000 cP.
- » Manually operated pneumatic screw capper for container closure (optional).
- » Immersion nozzle for foaming products.
- » Portable nozzle connection for 10 and 25 L containers on pallets (optional).